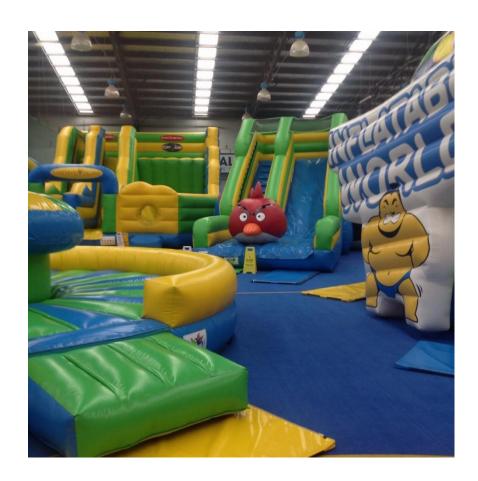

r children
- Inflatable World is not recommended if you are unwell, pregnant, have a bad back, or are injured
- No Food or Drink is allowed on the inflatables or in the inflatable areas at any time
- You cannot wear hats, jewellery such as watches, bracelets, necklaces etc into the play areas
- Where possible, avoid wearing glasses (including eye glasses and sunglasses) on inflatable equipment

#### Food & Drink

- You are welcome to bring a plate of food to share Cold snack foods are best, food cannot be warmed at Inflatable world.
- There will be snacks you can buy
- You can also buy water, soft drinks, juices and hot drinks
  You can re-fill your empty water bottles
- No Food or Drink is allowed in the play areas at any time
- Please be considerate of others and tidy the area you use.



http://www.inflatableworldoz.com.au/stadiums/bendigo/



#### Inflatable World, Bendigo

Bendigo Major League Multisports

Address: 1/3-5 Waterson Ct, Golden Square VIC 3555

Phone: (03) 5447 1077