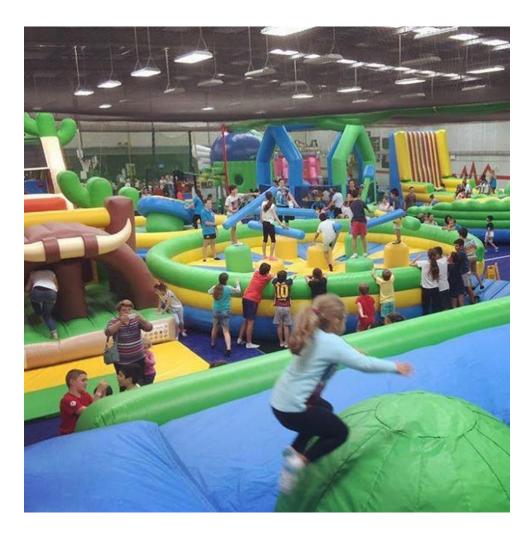

## Christmas Party 2016

You are invited to the BAASS Christmas Party!



It is on Friday the 9<sup>th</sup> of December 2016 at 6pm until 9pm.

# The BAASS Christmas Party will be at Inflatable World. (Map on last page)



## Inflatable World looks a bit like this.



#### \*\*Please sign in when you arrive\*\*

## What to bring

- Plenty of water to drink
- A plate of food to share if you want to

#### What to wear

- Everyone playing at Inflatable World must wear socks
  If you forget, socks are available for sale at \$2.50 a pair.
- Wear comfortable clothes such as leggings, tshirt, shorts, trackie pants.
- Please do not wear
  - Hats, tiaras
  - o jewellery (necklaces, bracelets/bangles, ,
  - watches etc in play areas. It might be best to leave these at home.

## Play equipment

- You can play on the inflatable activities as many times as you like during the party
- There will be supervisors there to make sure everyone is safe and gets a fair go
- Adults can play too

## Safety

- All children under 12 must be accompanied by a Parent/Carer
- Pare